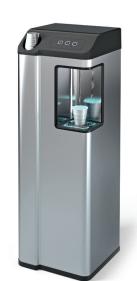

Aquality is a water cooler sporting a refined, contemporary design; the sturdiness of the materials and cutting-edge technology make this product a champion of efficiency and reliability.

Wide range
It is available with three different cou

It is available with three different cooling systems, direct chill - C, tank - RI or ice bank - IB, to guarantee an optimal balance of cost, performance and functionality.

Chilled water is available on all models, together with roomtemperature water in model A, sparkling water in model WG and hot water in model H.

Safety

A special safety valve in C/IB models prevents accidental water leakage.

Sturdiness and reliability

The external metal casing provides sturdiness and makes the product suitable for use in environments subject to stringent hygienic requirements.