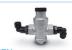

## Recommended accessories

WATERBLOCK
Prevents accidental
flooding caused by faults
in the water supply line

NO SHOCK
Absorbs sudden changes in the water mains pressure if an autoclave is fitted

Reduces the water mains pressure