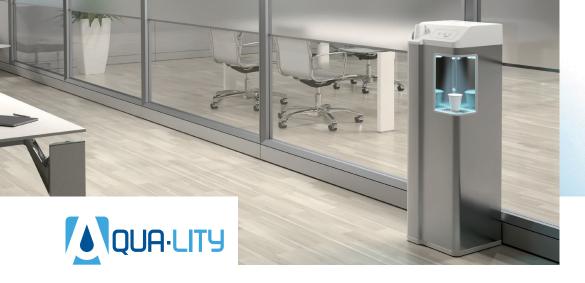

Aquality is a water cooler sporting a refined, contemporary design; the sturdiness of the materials and cutting-edge technology make this product a champion of efficiency and reliability.

Wide range
It is available with three different cou

It is available with three different cooling systems, direct chill - C, tank - RI or ice bank - IB, to guarantee an optimal balance of cost, performance and functionality.

Chilled water is available on all models, together with roomtemperature water in model A, sparkling water in model WG and hot water in model H.